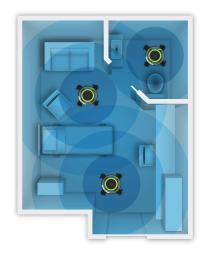

The only patented, automated Triple-Emitter UV-C NON-TOUCH DISINFECTION\* SYSTEM

The Surfacide Helios system is an automatic, non-touch disinfection (NTD) UV-C system that significantly controls: bacteria, spore and virus including C.diff, Acinetobacter, CRE, MRSA and Ebola that are known to colonize on hard surfaces in the patient environment.

# **CYCLE TIMES:**

Depends on the size of the room. Our laser mapping feature scans the room to determine the length of time needed and the amount of energy needed to disinfect the room. Once the emitters are initially positioned in the room, movement of the emitters is not needed, resulting in uniform and efficient delivery of energy.

A small room or bathroom about 10 minutes (use one emitter)

Medium size patient room about 20 minutes (use two-three emitters)

Large patient room or operating room about 30 minutes (use three emitters)