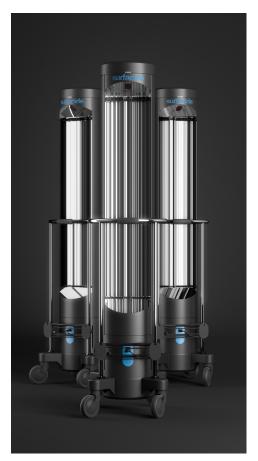

The only patented, automated Triple-Emitter UV-C NON-TOUCH DISINFECTION\* SYSTEM

The Surfacide Helios system is an automatic, non-touch disinfection (NTD) UV-C system that significantly controls: bacteria, spore and virus including C.diff, Acinetobacter, CRE, MRSA and Ebola that are known to colonize on hard surfaces in the patient environment.

# **Surfacide Helios System Specifications**

**HEIGHT:** 77 inches | 1.96 meters

**WEIGHT:** 125 pounds | 56.7 kilograms per emitter

### **INCLUDED IN PURCHASE:**

- 3 UV-C emitters
- Joiner with tablet holder
- Joiner with safety sensors
- Tablet
- Standard 1 Year
   Manufacturers Warranty and
   1 Year SURFcare Extended
   Warranty